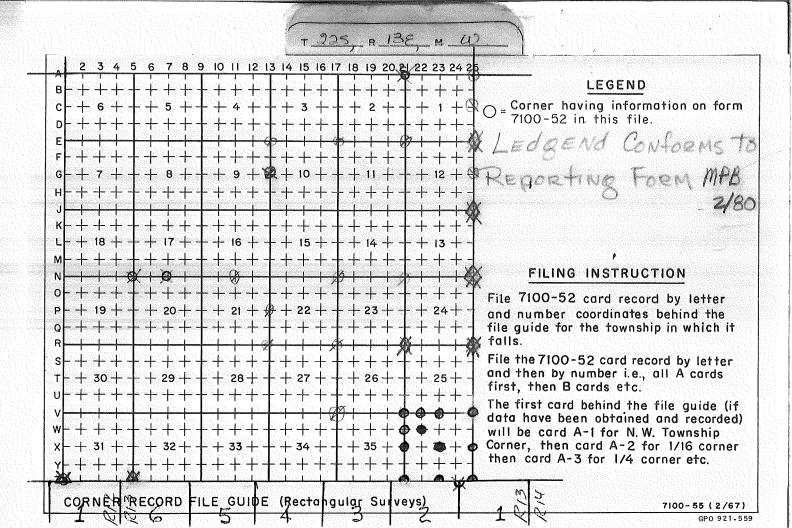

| R * U.S. GOVERNMENT PRINTING OFFICE : 1963 0-66<br>1. T_ <u>P2S_R_13E</u> No. <u>A-21</u> C               |                                                               | RNER RECORD                    |        | A - 2/5680.2  |
|-----------------------------------------------------------------------------------------------------------|---------------------------------------------------------------|--------------------------------|--------|---------------|
| 35 corner 59 5 7 21 5<br>7 2 5<br>2 - 1                                                                   | 3. Original Description<br>4. Description of Corners :        | <u>0n N. F. De</u><br>Vol Page |        | DistFort_Rock |
| 7. Photo Identification Photo No.