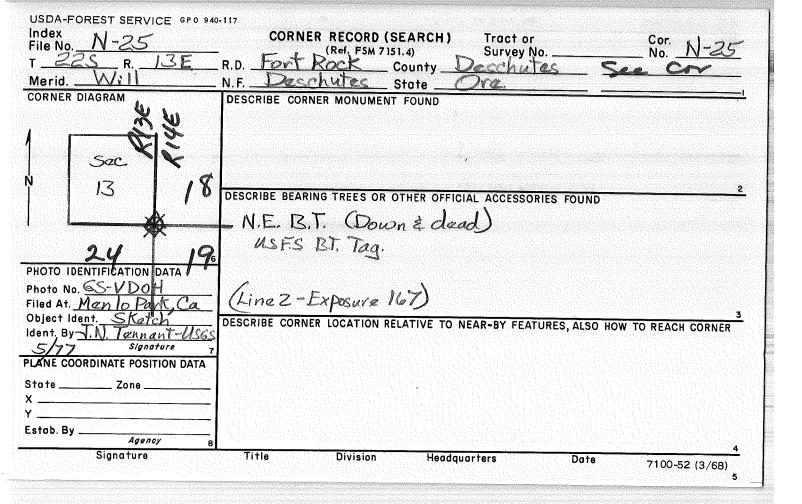

I USDA-FOREST SERVICE GP0 940-117 Index CORNER RECORD (SEARCH) Tract or Cor. E-25 File No. Survey No. -(Ref. FSM 7151.4) Fort Rock \_ County 1 T\_22S\_R.\_13E R.D. \_ reschutes Ira. NF aschulde State Merid. CORNER DIAGRAM DESCRIBE CORNER MONUMENT FOUND Sec 0 2 DESCRIBE BEARING TREES OR OTHER OFFICIAL ACCESSORIES FOUND N.E. B.T. (deade down) USFS-BT. Tag. S.W. B.T. (deade down) USFS-B.T. Tag. PHOTO IDENTIFICATION DATA Photo No. GS-V-POH (Ling 2 - Exposure 166) Filed At. MenloPark. Ca. Object Ident. SKetch DESCRIBE CORNER LOCATION RELATIVE TO NEAR-BY FEATURES, ALSO HOW TO REACH CORNER Ident. By J.N. Tennant USBS Line Marker 990 Ft. W. of Cor. Sianature 7151 K.H.T. PLANE COORDINATE POSITION DATA time marter 540' W. of cor. State \_\_\_\_ Zone \_\_ X Estab. By \_ Adency Signature Title Division Headquarters Date 7100-52 (3/68) 5