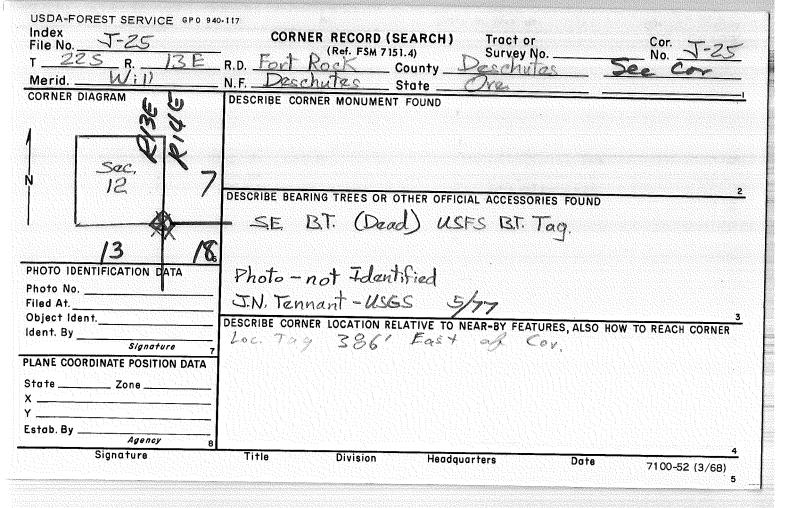

| Sketch<br>Sketch<br>Distan                                                          | Species<br>Diameter<br>Bearing<br>Distance | Do you belier<br>If not, why?                                           | ile i       |

side of located 2557 chains 377, N. & from Sa. Car; 14 (ar; Hinn (Cross out nonsphitable) Give any further facts needed to find Corner again: ġ Section line marker between Secs. this Corner bears tree ----Metal Location Poster is on a F 6 (Make sketch of topography near Corner and show section line markers thus "X") 225 ç tree (Tree, post, etc.) -Sec. -- inches diameter, on the Sec. 2 U. S. GOVERNMENT PRINTING OFFICE 18-361 Gas ਸ਼ (Bearing) 0 38 . on the famile Satt Ref. J -Sec. -Sec. 5 (Distance) n W .and -12759 4 3 from which ---- Chains. 10 m . Mer. - is on P. 2/2



|                                               |                                | RECORD (PERP       |                                             |            |
|-----------------------------------------------|--------------------------------|--------------------|---------------------------------------------|------------|
| MONUMENT: DESCRIBE NEW                        | MONUMENT SET, OR WORK DONE     | TO PRESERVE EXIST  | TING MONUMENT                               |            |
|                                               |                                |                    |                                             |            |
|                                               |                                |                    |